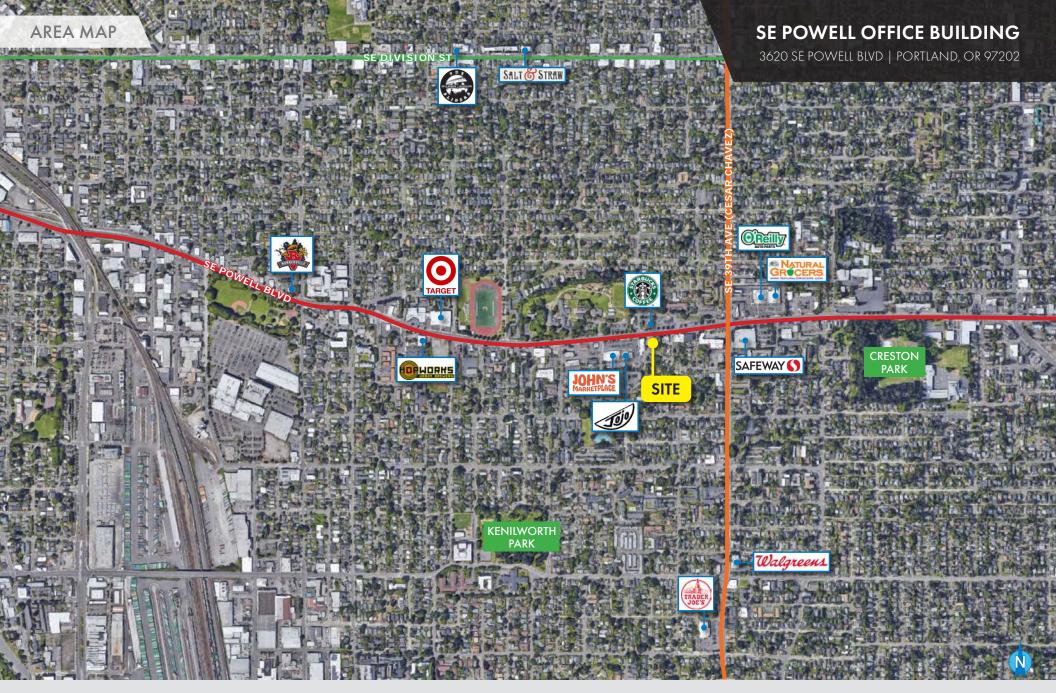

# **SE POWELL OFFICE BUILDING**

3620 SE Powell Blvd | Portland, OR 97202

## **FEATURES**

- Elevator served •
- Great visibility on SE Powell Blvd with 31,478 ADT ٠
- Excellent location just 10 minutes from downtown Portland and ٠ 20 minutes from Portland International Airport
- Tenants include Roots Dental, Edward Jones, Bravespace ٠ Counseling
- ± 3,960 SF of vacancy ٠
- Natural light, high ceilings (1st floor)
- Free parking .
- Security cameras
- In-suite bathrooms
- Frequent bus line ٠
- For more detailed information including financial data, ٠ contact broker for a confidentiality agreement