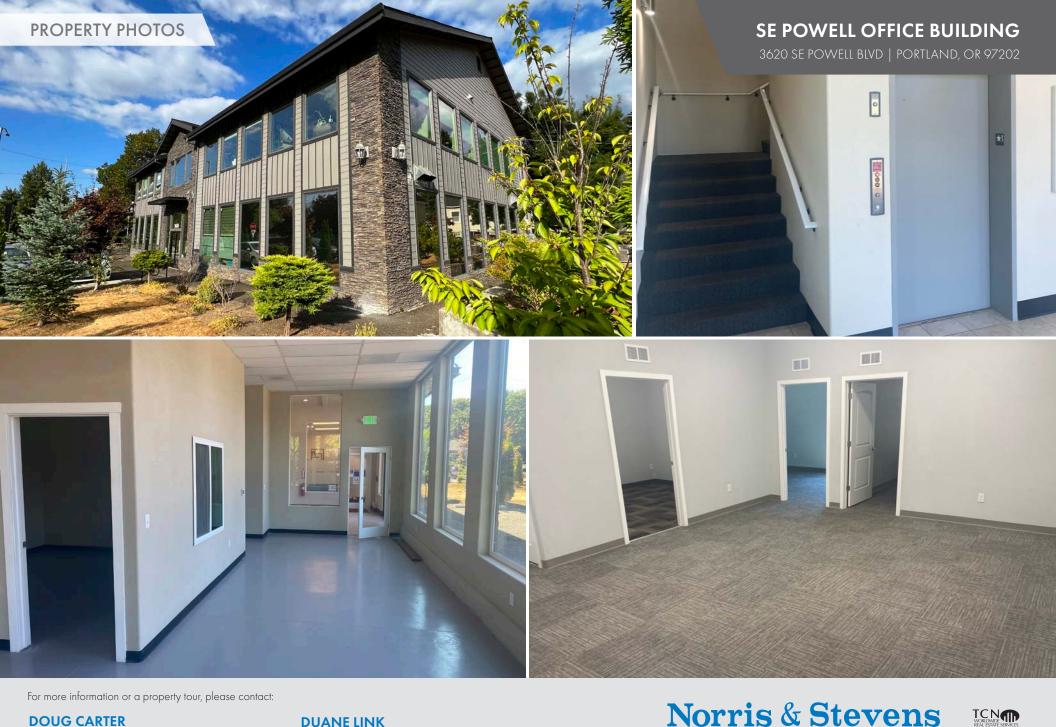

# **SE POWELL OFFICE BUILDING**

3620 SE Powell Blvd | Portland, OR 97202

#### **TWO-STORY OFFICE BUILDING FOR SALE**

## **FEATURES**

- Elevator served •
- Great visibility on SE Powell Blvd with 31,478 ADT ٠
- Excellent location just 10 minutes from downtown Portland and ٠ 20 minutes from Portland International Airport
- Tenants include Roots Dental, Edward Jones, Bravespace ٠ Counseling
- ± 3,960 SF of vacancy ٠
- Natural light, high ceilings (1st floor)
- Free parking .
- Security cameras
- In-suite bathrooms
- Frequent bus line ٠
- For more detailed information including financial data, ٠ contact broker for a confidentiality agreement