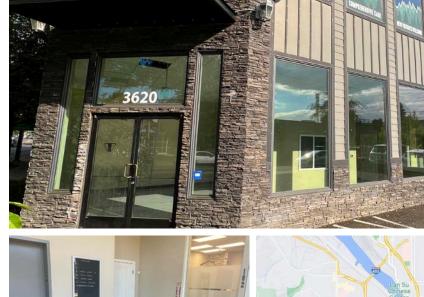

# **SE POWELL OFFICE BUILDING**

3620 SE Powell Blvd | Portland, OR 97202

#### **TWO-STORY OFFICE BUILDING FOR SALE**

### DETAILS

- Building size: ± 10,800 SF ٠
- ± 0.29 acres (12,632 SF) Site size: ٠
- 2017 Year built:
- Offering price: \$4,200,000
- 7% Cap rate: •
- NOI: \$304,000

## **FEATURES**

- Elevator served •
- Great visibility on SE Powell Blvd with 31,478 ADT ٠
- Excellent location just 10 minutes from downtown Portland and ٠ 20 minutes from Portland International Airport
- Tenants include Roots Dental, Edward Jones, Bravespace ٠ Counseling
- ± 3,960 SF of vacancy ٠
- Natural light, high ceilings (1st floor)
- Free parking .
- Security cameras
- In-suite bathrooms
- Frequent bus line ٠
- For more detailed information including financial data, ٠ contact broker for a confidentiality agreement