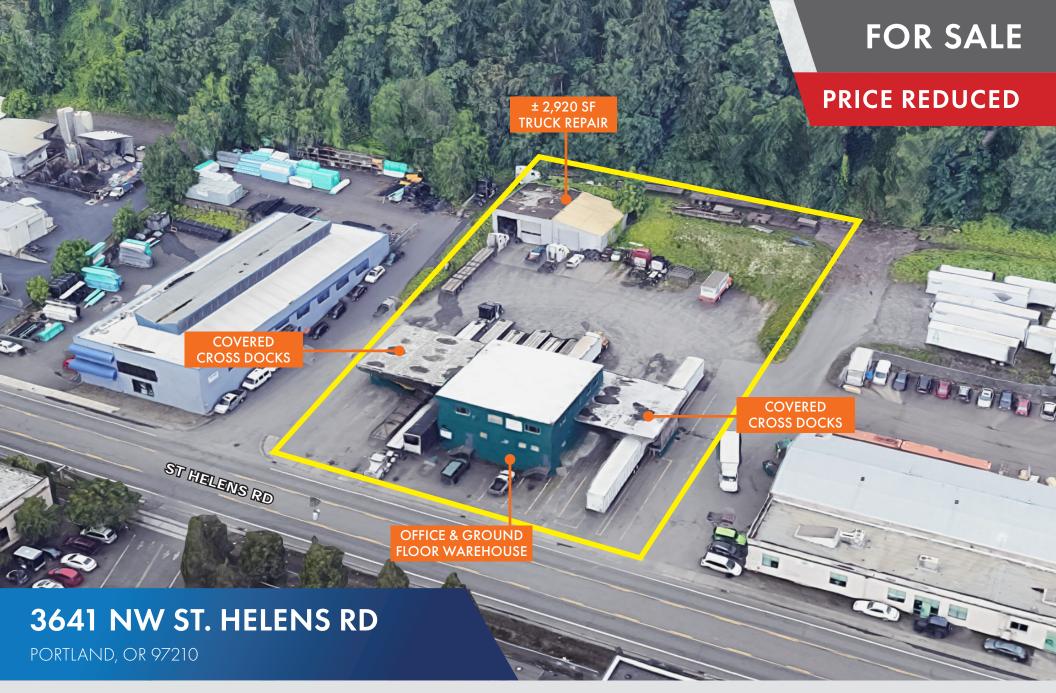

# 3641 NW ST. HELENS RD

Portland, OR 97210

## DETAILS

| • | Sale price:            | <del>\$2,200,000</del> <b>\$1,900,000</b> |
|---|------------------------|-------------------------------------------|
| • | Parcel:                | R253421                                   |
| • | Land area:             | ± 70,400 SF (1.62 AC)                     |
| • | Office area:           | ± 3,600 SF                                |
| • | First floor warehouse: | ± 3,020 SF                                |
| • | Truck repair garage:   | ± 2,920 SF                                |
| • | Zoning:                | IG2 (Heavy Industrial)                    |

## **FEATURES**

- 2-story industrial building with office on second floor
- Abundant yard space ٠
- Cross docks 3 on each side ٠
- 20' building height / 16' clear height in warehouse ٠
- Level 1 environmental studies completed ٠
- Bare bones truck yard with dock ٠