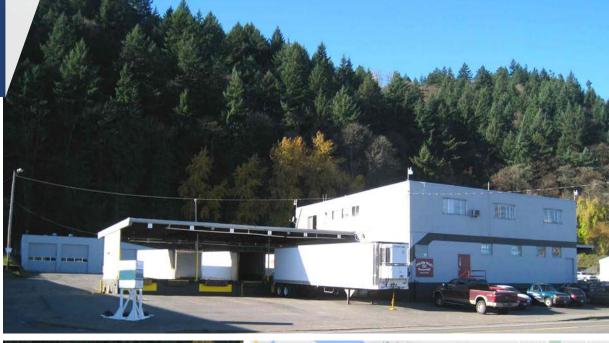

## DETAILS

| • | Sale price:            | <del>\$2,200,000</del> <b>\$1,900,000</b> |
|---|------------------------|-------------------------------------------|
| • | Parcel:                | R253421                                   |
| • | Land area:             | ± 70,400 SF (1.62 AC)                     |
| • | Office area:           | ± 3,600 SF                                |
| • | First floor warehouse: | ± 3,020 SF                                |
| • | Truck repair garage:   | ± 2,920 SF                                |
| • | Zoning:                | IG2 (Heavy Industrial)                    |

## **FEATURES**

- 2-story industrial building with office on second floor
- Abundant yard space ٠
- Cross docks 3 on each side ٠
- 20' building height / 16' clear height in warehouse ٠
- Level 1 environmental studies completed ٠
- Bare bones truck yard with dock ٠