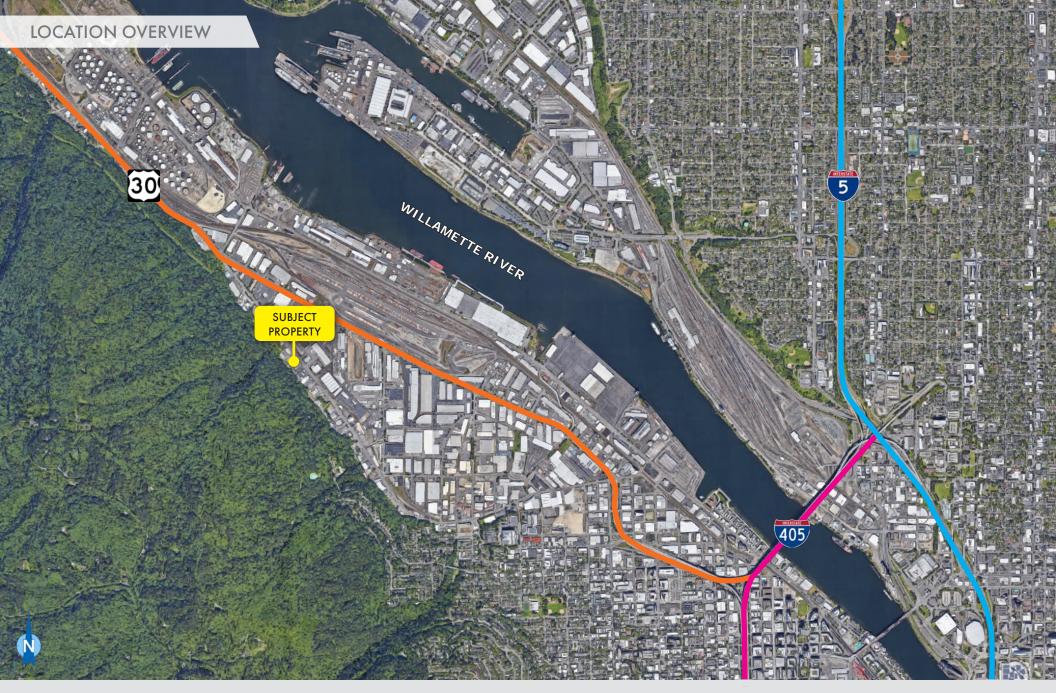

|

## **FEATURES**

- 2-story industrial building with office on second floor
- Abundant yard space ٠
- Cross docks 3 on each side ٠
- 20' building height / 16' clear height in warehouse ٠
- Level 1 environmental studies completed ٠
- Bare bones truck yard with dock ٠





For more information or a property tour, please contact:

**DUANE LINK** 503.225.8465 DuaneL@norris-stevens.com

### **SCOTT FINNEY, SIOR** 503.225.8431 ScottF@norris-stevens.com

Information contained herein has been obtained from others and considered to be reliable; however, a prospective purchaser or lessee is expected to verify all information to their own satisfaction.

Norris & Stevens INVESTMENT REAL ESTATE SERVICES



900 SW 5TH AVE, 17TH FLOOR | PORTLAND, OR 97204 503.223.3171 · NORRIS-STEVENS.COM



For more information or a property tour, please contact:

#### **DUANE LINK** 503.225.8465 DuaneL@norris-stevens.com

## **SCOTT FINNEY, SIOR** 503.225.8431

ScottF@norris-stevens.com

Information contained herein has been obtained from others and considered to be reliable; however, a prospective purchaser or lessee is expected to verify all information to their own satisfaction.





900 SW 5TH AVE, 17TH FLOOR | PORTLAND, OR 97204 503.223.3171 · NORRIS-STEVENS.COM