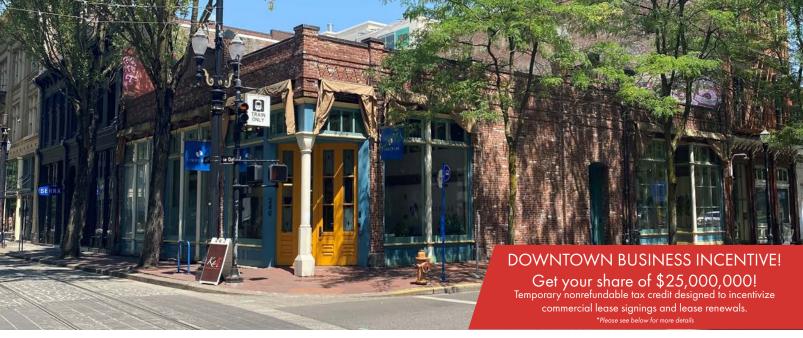

240 SW FIRST AVE | PORTLAND, OR 97204

# FOR SALE OR LEASE

### STAND ALONE OFFICE FOR SALE OR LEASE

#### \*Credit Requirements

Any business that meets the following criteria may participate in the DBI credit program:

- 1. Be registered with the City of Portland's Revenue Division and be in compliance for
- 2. Either
  - Enter into a new lease, or extend a current lease, during the 2023 or 2024 calendar year for building space within the eligible sub-district boundaries for a period of four years or more; or
  - Own and occupy that building space within the eligible sub-district boundaries.
- 3. Maintain 15 employees or more working at least half their time in the leased or owned building space within the eligible sub-district boundaries over the four-year period.