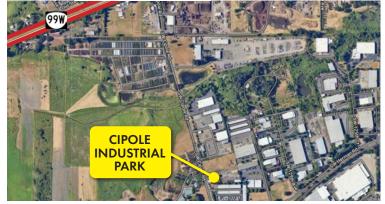

# **CIPOLE INDUSTRIAL PARK**

19730 SW Cipole Road | Tualatin, OR 97062

### **FEATURES**

- Grade levels door
- Extra parking for trailers
- Conveniently sized offices
- HVAC in all offices
- Excellent power: 480 3 Phase
- Gated entry
- 1-minute access to Hwy 99W
- Additional yard space available
- No auto mechanics allowed