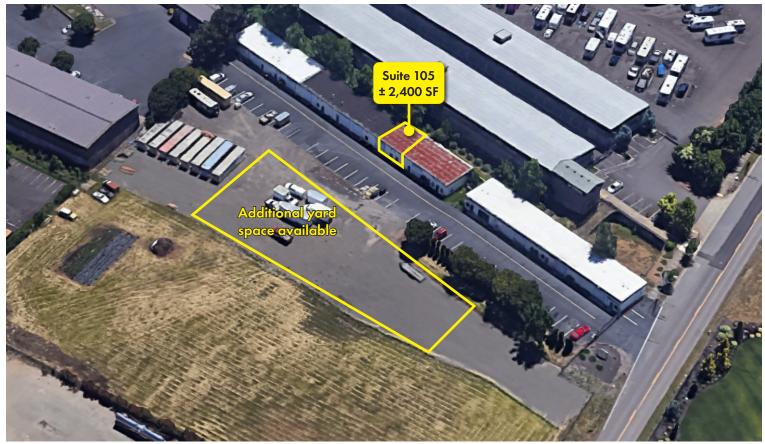

### **DETAILS**

Suite 105: ± 2,400 SF

Lease rate: \$1.60 PSF, Modified Gross\*

### **FEATURES**

- Grade levels door
- Extra parking for trailers
- Conveniently sized offices
- HVAC in all offices
- Excellent power: 480 3 Phase
- Gated entry
- 1-minute access to Hwy 99W
- Additional yard space available
- No auto mechanics allowed