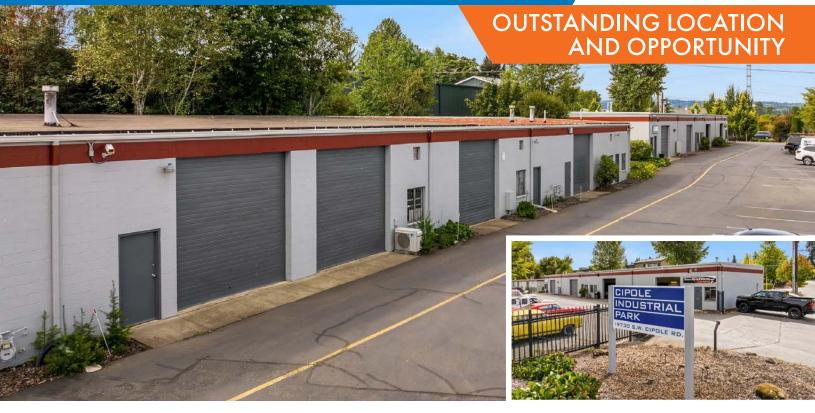

# **CIPOLE INDUSTRIAL PARK**

19730 SW Cipole Road | Tualatin, OR 97062

#### INDUSTRIAL SPACE AVAILABLE FOR LEASE

### **DETAILS**

Suite 105: ± 2,400 SF

Lease rate: \$1.60 PSF, Modified Gross\*

### **FEATURES**

- Grade levels door
- Extra parking for trailers
- Conveniently sized offices
- HVAC in all offices
- Excellent power: 480 3 Phase
- Gated entry
- 1-minute access to Hwy 99W
- Additional yard space available
- No auto mechanics allowed