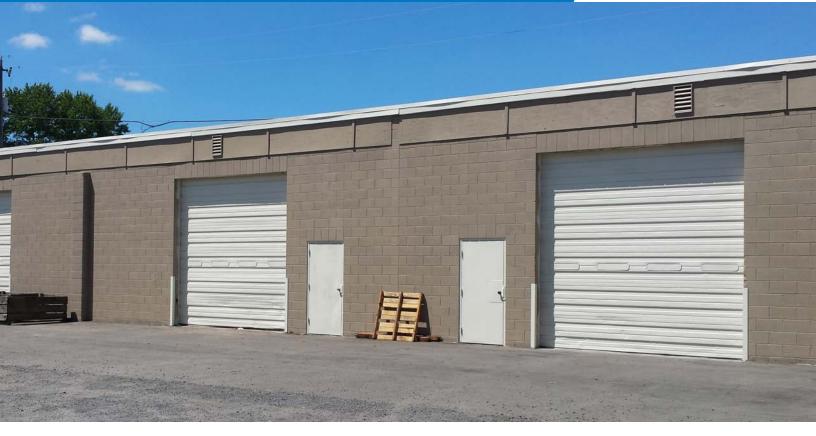

#### **INDUSTRIAL SPACE FOR LEASE**

#### **DETAILS**

Suite V: ± 1,055 SF
 Suite Q: ± 1,055 SF

Lease rate: \$12 PSF annually, NNN

NNN: \$0.09/month

#### **FEATURES**

- 13' clear height
- 12' x 12' rollup service door
- 32' depth
- Excellent location, just 8 minutes from I-5 and 12 minutes from downtown Salem

06.19.2024

For more information or a property tour, please contact: