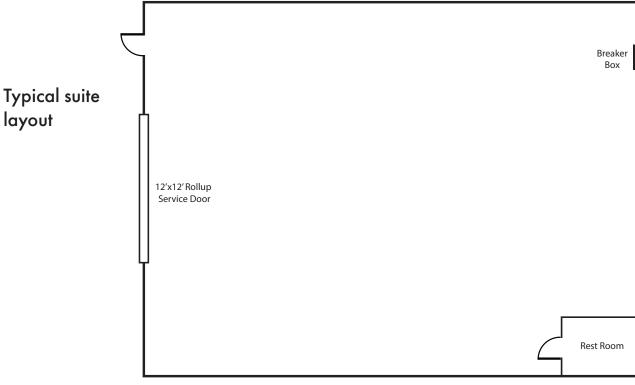

#### **FEATURES**

- 13' clear height
- 12' x 12' rollup service door
- 32' depth
- Excellent location, just 8 minutes from I-5 and 12 minutes from downtown Salem

06.19.2024

For more information or a property tour, please contact:

### INTERIOR PHOTO/FLOOR PLAN

For more information or a property tour, please contact: