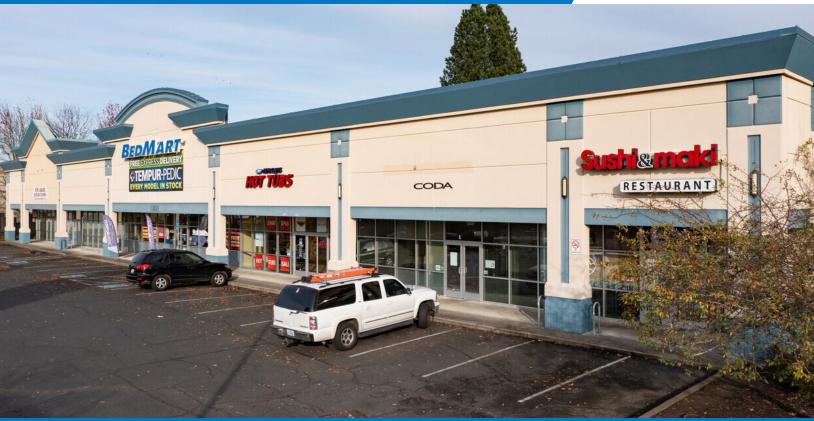

# **BOYER CENTER**

10822 SE 82nd Ave | Clackamas, OR 97086

# FOR LEASE

### **RETAIL SPACE FOR LEASE**

#### DETAILS

- Available space:
- Lease rate:
  Call for rate

± 2,565 SF

#### **FEATURES**

- Prime location off I-205 with 72,100 VPD
- Near daily needs: WINCO Foods, Walmart, The Home Depot, Black Rock Coffee, and more
- Drive time to Costco is 5 min
- Drive time to Clackamas Town Center is 7 min
- Restroom inside space
- Ample parking 3.7/1,000 SF
- Turn-key ready