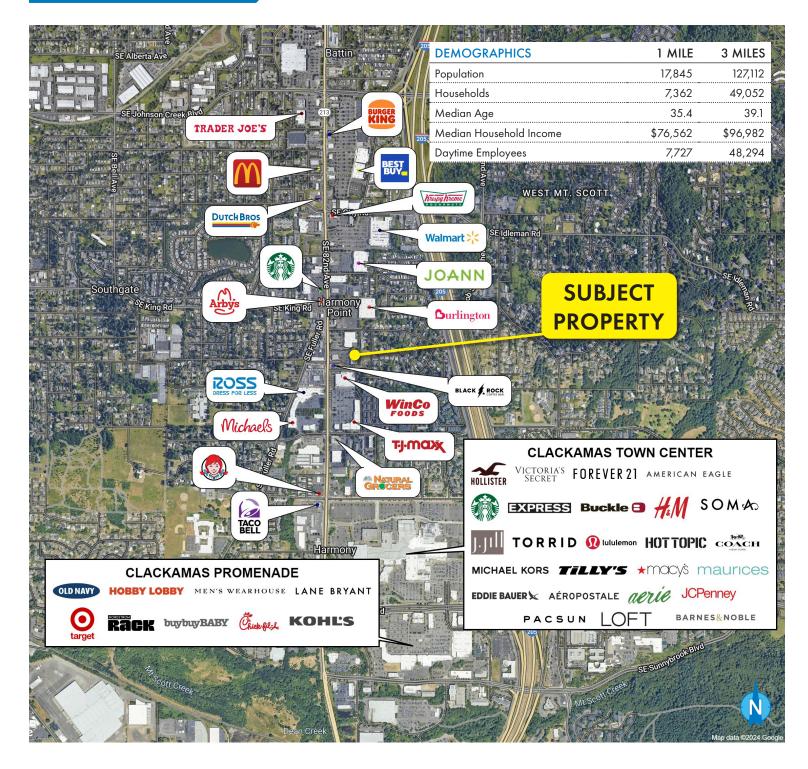

# **BOYER CENTER**

10822 SE 82nd Ave | Clackamas, OR 97086

## FOR LEASE

#### LOCATION AERIAL

For more information or a property tour, please contact: