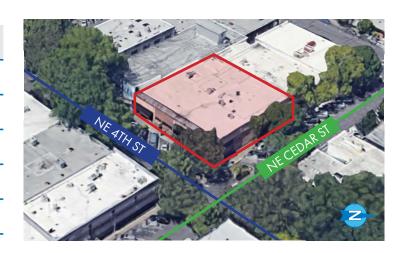

415 NE Cedar St | Camas, WA 98607

# FOR LEASE

### **RETAIL SPACE AVAILABLE FOR LEASE**

#### **DETAILS**

Call for rate/details/NNN

Lower level: ± 1,735 SF

- Former music/recording studio
- Professionally renovated creative space with reception, 4 offices, 1 large conference (former recording studio), kitchenette, shared restrooms, and ADA lift elevator service

#### **FEATURES**

- Join tenants Papermaker Pride, Caps N' Taps, Edward Jones
- Multi-tenant retail/office building located in charming downtown Camas
- Premiere corner location on NW corner of 4th & NE Cedar St
- Building remodeled in 2005 with new electrical & plumbing, fully ADA compliant
- Downtown Camas offers a unique upscale small town experience with tree-lined streets, historic buildings, boutique shops, and popular restaurants
- High demographic area with strong schools median household income is 125% above the national average