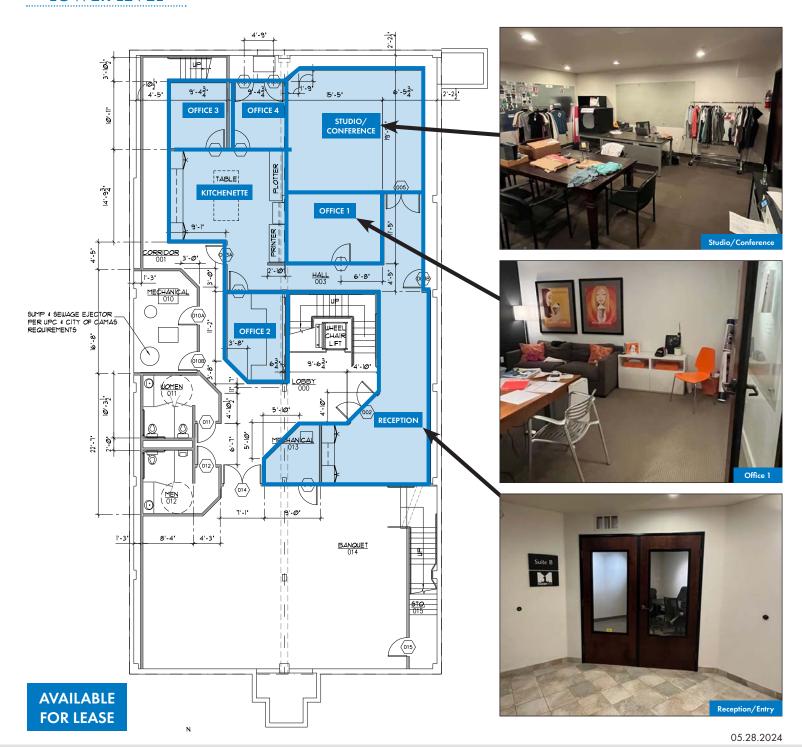

### FOR LEASE

### FLOORPLAN

### **LOWER LEVEL**

For more information or a property tour, please contact:

LUIS MARTIN DEL CAMPO

503.416.8422 LuisM@norris-stevens.com RAYMOND DUCHEK 503.225.8492 RaymondD@norris-stevens.com

Information contained herein has been obtained from others and considered to be reliable; however, a prospective purchaser or lessee is expected to verify all information to his/her own satisfaction.

#### **DETAILS**

Call for rate/details/NNN

Lower level: ± 1,735 SF

- Former music/recording studio
- Professionally renovated creative space with reception, 4 offices, 1 large conference (former recording studio), kitchenette, shared restrooms, and ADA lift elevator service