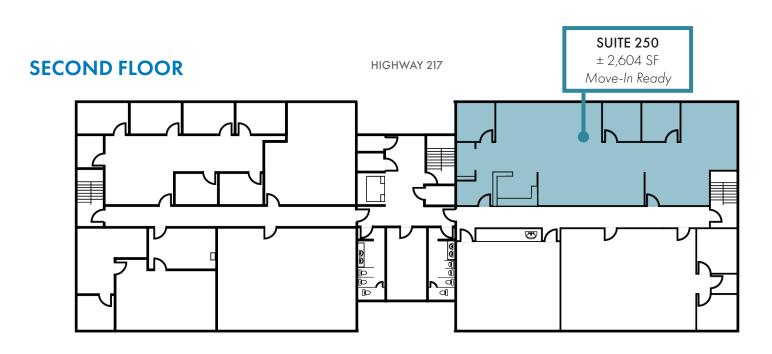

#### **DETAILS**

Suite 102: ±812 SF - Move-in ready \$21 PSF, FS
Suite 250: ±2,604 SF - Move-in ready \$21 PSF, FS