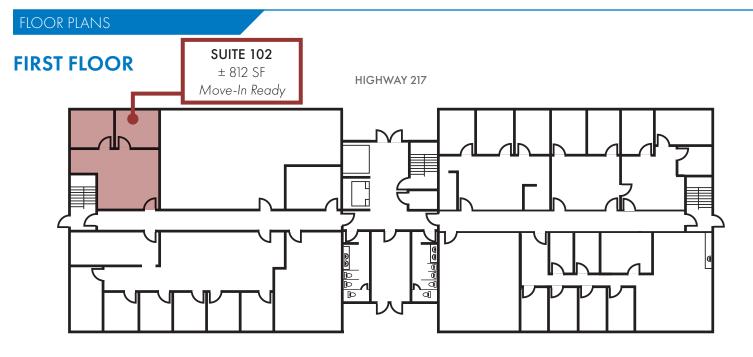

#### **DETAILS**

Suite 102: ±812 SF - Move-in ready \$21 PSF, FS
Suite 250: ±2,604 SF - Move-in ready \$21 PSF, FS