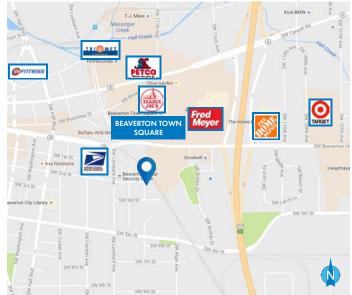

### **FEATURES**

- 2 move-in ready suites recently updated
- Updated common areas, HVAC, new lighting updated restrooms
- · Freshly sealed parking lot
- Conference room, break room
- Elevator served
- Ample on-site parking with new landscaping
- Along TriMet bus lines and easy access to TriMet MAX line, Hwy 10, and Hwy 217
- Just south of Beaverton Town Square
- Quiet business park with local ownership