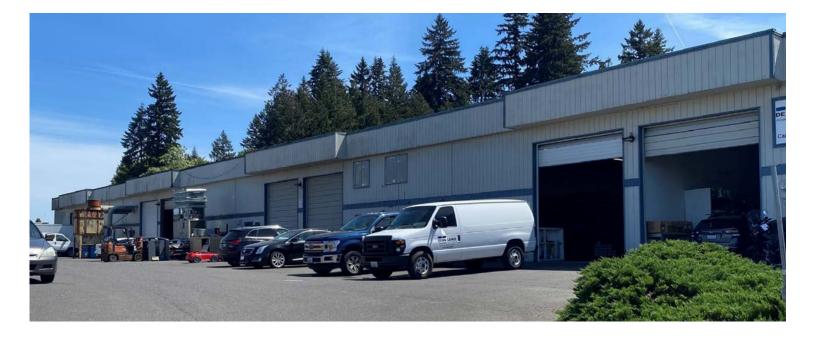

### **INDUSTRIAL SPACE FOR LEASE**

#### DETAILS

- Suite D: ± 2,306 SF
  Available September 2024
- Lease rate: \$12 PSF/YR, NNN
- NNN charges: \$0.115 PSF/month

#### **FEATURES**

- Drive in roll-up door
- Off-street parking
- Great Walnut Grove location offers easy access to both I-5 and I-205

07.02.2024

For more information or a property tour, please contact:

RAYMOND DUCHEK 503.225.8492 rduchek@norris-stevens.com