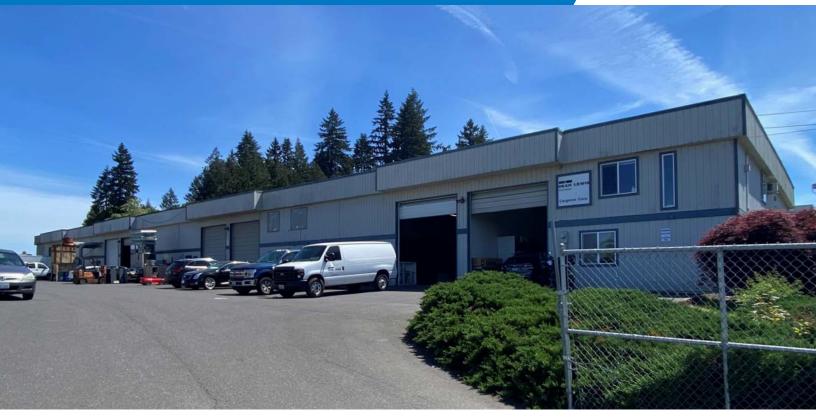

### **INDUSTRIAL SPACE FOR LEASE**

#### DETAILS

- Suite D: ± 2,306 SF
  Available September 2024
- Lease rate: \$12 PSF/YR, NNN
- NNN charges: \$0.115 PSF/month

#### **FEATURES**

- Drive in roll-up door
- Off-street parking
- Great Walnut Grove location offers easy access to both I-5 and I-205

07.02.2024

For more information or a property tour, please contact:

RAYMOND DUCHEK 503.225.8492 rduchek@norris-stevens.com