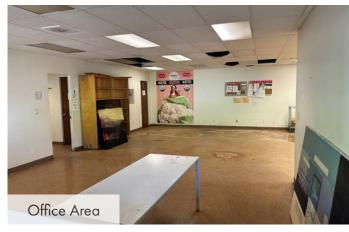

# **FEATURES**

6 loading docks, 1 drive-in door

• 18'-20' clear height

480 volt and 208 3-phase power

• 2 inch water service and 6 inch inactive service

- 2 out buildings with power and water that are not included in total square footage (± 6,120 SF and ± 6,300 SF)
- Large office area
- Last use of premises was food production and storage