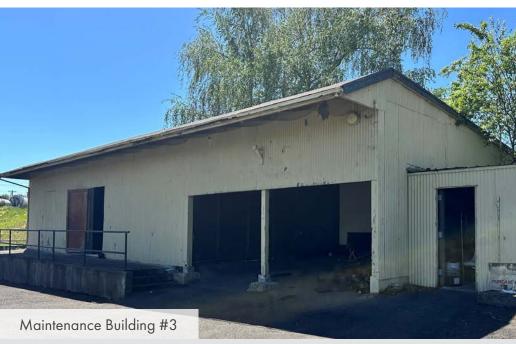

# **FEATURES**

6 loading docks, 1 drive-in door

• 18'-20' clear height

480 volt and 208 3-phase power

• 2 inch water service and 6 inch inactive service

- 2 out buildings with power and water that are not included in total square footage (± 6,120 SF and ± 6,300 SF)
- Large office area
- Last use of premises was food production and storage