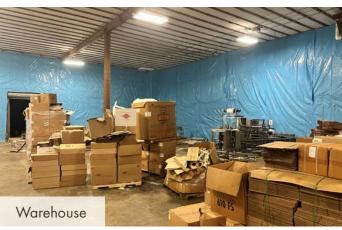

# **DETAILS**

• Sale price: \$3,000,000 (\$54.55 PSF)

Building area: ± 55,000 SF

• Land size: ± 3.57 acres (155,509 SF)

• Year built: 1932

• Zoned: IH (Heavy Industrial)

# **FEATURES**

6 loading docks, 1 drive-in door

• 18'-20' clear height

480 volt and 208 3-phase power

• 2 inch water service and 6 inch inactive service

- 2 out buildings with power and water that are not included in total square footage (± 6,120 SF and ± 6,300 SF)
- Large office area
- Last use of premises was food production and storage