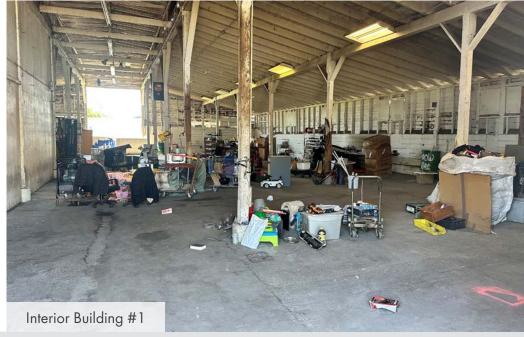

# **FEATURES**

6 loading docks, 1 drive-in door

• 18'-20' clear height

480 volt and 208 3-phase power

• 2 inch water service and 6 inch inactive service

- 2 out buildings with power and water that are not included in total square footage (± 6,120 SF and ± 6,300 SF)
- Large office area
- Last use of premises was food production and storage