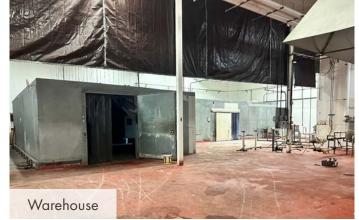

# **DETAILS**

• Sale price: \$3,000,000 (\$54.55 PSF)

Building area: ± 55,000 SF

• Land size: ± 3.57 acres (155,509 SF)

• Year built: 1932

• Zoned: IH (Heavy Industrial)

# **FEATURES**

6 loading docks, 1 drive-in door

• 18'-20' clear height

480 volt and 208 3-phase power

• 2 inch water service and 6 inch inactive service

- 2 out buildings with power and water that are not included in total square footage (± 6,120 SF and ± 6,300 SF)
- Large office area
- Last use of premises was food production and storage