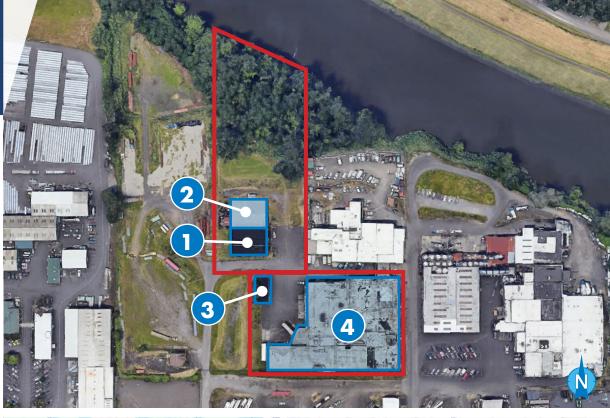

# **DETAILS**

• Sale price: \$3,000,000 (\$54.55 PSF)

Building area: ± 55,000 SF

• Land size: ± 3.57 acres (155,509 SF)

• Year built: 1932

• Zoned: IH (Heavy Industrial)

# **FEATURES**

6 loading docks, 1 drive-in door

• 18'-20' clear height

480 volt and 208 3-phase power

• 2 inch water service and 6 inch inactive service

- 2 out buildings with power and water that are not included in total square footage (± 6,120 SF and ± 6,300 SF)
- Large office area
- Last use of premises was food production and storage