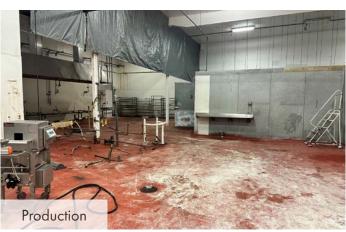

# **FEATURES**

6 loading docks, 1 drive-in door

• 18'-20' clear height

480 volt and 208 3-phase power

• 2 inch water service and 6 inch inactive service

- 2 out buildings with power and water that are not included in total square footage (± 6,120 SF and ± 6,300 SF)
- Large office area
- Last use of premises was food production and storage