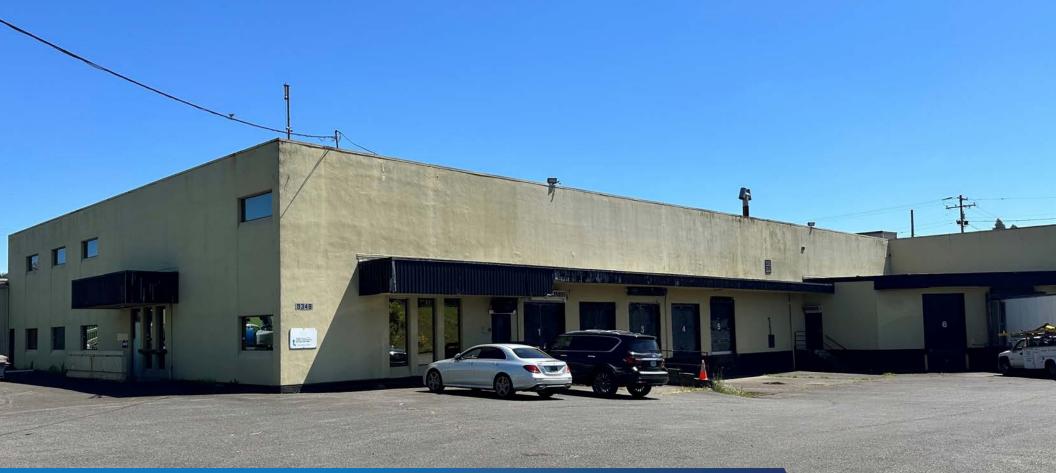

# 9348 N PENINSULAR AVE

Portland, OR 97217

# **INDUSTRIAL BUILDING FOR SALE**

# **DETAILS**

• Sale price: \$3,000,000 (\$54.55 PSF)

Building area: ± 55,000 SF

• Land size: ± 3.57 acres (155,509 SF)

• Year built: 1932

• Zoned: IH (Heavy Industrial)

# **FEATURES**

6 loading docks, 1 drive-in door

• 18'-20' clear height

480 volt and 208 3-phase power

• 2 inch water service and 6 inch inactive service

- 2 out buildings with power and water that are not included in total square footage (± 6,120 SF and ± 6,300 SF)
- Large office area
- Last use of premises was food production and storage