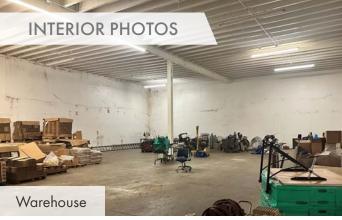

# **FEATURES**

6 loading docks, 1 drive-in door

• 18'-20' clear height

480 volt and 208 3-phase power

• 2 inch water service and 6 inch inactive service

- 2 out buildings with power and water that are not included in total square footage (± 6,120 SF and ± 6,300 SF)
- Large office area
- Last use of premises was food production and storage