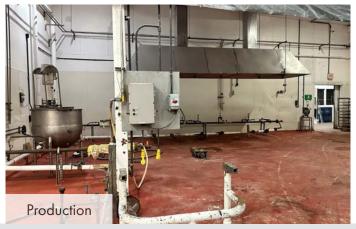

# **FEATURES**

6 loading docks, 1 drive-in door

• 18'-20' clear height

480 volt and 208 3-phase power

• 2 inch water service and 6 inch inactive service

- 2 out buildings with power and water that are not included in total square footage (± 6,120 SF and ± 6,300 SF)
- Large office area
- Last use of premises was food production and storage