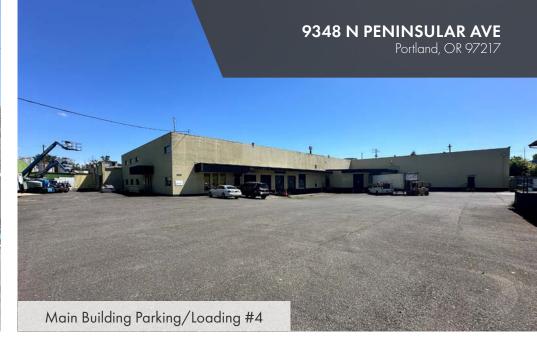

# 9348 N PENINSULAR AVE

Portland, OR 97217

# **DETAILS**

• Sale price: \$3,000,000 (\$54.55 PSF)

Building area: ± 55,000 SF

• Land size: ± 3.57 acres (155,509 SF)

• Year built: 1932

• Zoned: IH (Heavy Industrial)

# **FEATURES**

6 loading docks, 1 drive-in door

• 18'-20' clear height

480 volt and 208 3-phase power

• 2 inch water service and 6 inch inactive service

- 2 out buildings with power and water that are not included in total square footage (± 6,120 SF and ± 6,300 SF)
- Large office area
- Last use of premises was food production and storage