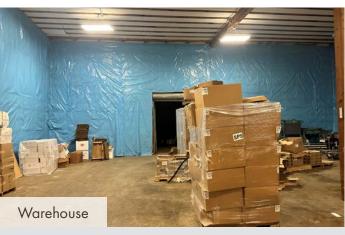

# **FEATURES**

6 loading docks, 1 drive-in door

• 18'-20' clear height

480 volt and 208 3-phase power

• 2 inch water service and 6 inch inactive service

- 2 out buildings with power and water that are not included in total square footage (± 6,120 SF and ± 6,300 SF)
- Large office area
- Last use of premises was food production and storage