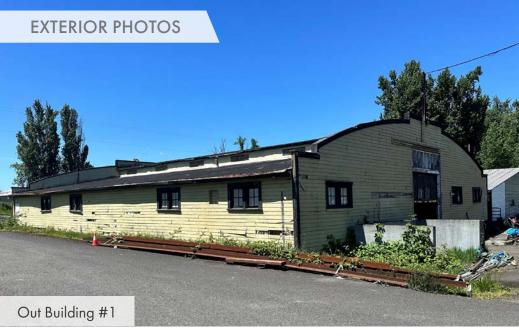

# **FEATURES**

6 loading docks, 1 drive-in door

• 18'-20' clear height

480 volt and 208 3-phase power

• 2 inch water service and 6 inch inactive service

- 2 out buildings with power and water that are not included in total square footage (± 6,120 SF and ± 6,300 SF)
- Large office area
- Last use of premises was food production and storage