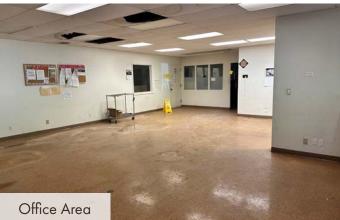

# **FEATURES**

6 loading docks, 1 drive-in door

• 18'-20' clear height

480 volt and 208 3-phase power

• 2 inch water service and 6 inch inactive service

- 2 out buildings with power and water that are not included in total square footage (± 6,120 SF and ± 6,300 SF)
- Large office area
- Last use of premises was food production and storage