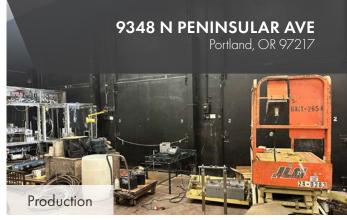

# 9348 N PENINSULAR AVE

Portland, OR 97217

# **FEATURES**

6 loading docks, 1 drive-in door

• 18'-20' clear height

480 volt and 208 3-phase power

• 2 inch water service and 6 inch inactive service

- 2 out buildings with power and water that are not included in total square footage (± 6,120 SF and ± 6,300 SF)
- Large office area
- Last use of premises was food production and storage