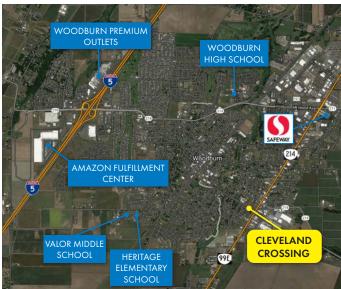

## **CLEVELAND CROSSING**

1430 E Cleveland St | Woodburn, OR 97071

## SALE OFFERING









#### **PROPERTY OVERVIEW**

Number of units: 42

Floor plans: 2 Bedroom / 2 Bathroom

Average unit size: ± 860 SF

Gross building size: ± 36,120 SF

Parking: Carports and & off-street

Year built: 2024

**Sale Price:** \$12,995,000

### **APARTMENT FEATURES**

- Stainless steel appliances
- In-unit washer/dryer
- Air conditioning
- All wood look flooring with quiet floor system
- Vaulted ceiling on 3rd floor units
- Enlarged patios & decks
- Modern open floor concept
- Enhanced natural light with double style windows



Please reach out to **Ryan Fisher** at Q10 National Mortgage for financing options for Cleveland Crossing:

Direct: 503.270.5334 | Mobile: 971.275.7956

Email: rfisher@q10nmco.com

07.12.2024

To view the full Offering Memorandum, please contact:

**CAMERON J. MERCER** 

503.225.8456 cameronm@norris-stevens.com

**JAKE HOLMAN** 

503.225.8406

jakeh@norris-stevens.com





Information contained herein has been obtained from others and considered to be reliable; however, a prospective purchaser or lessee is expected to verify all information to their own satisfaction.

# Norris & Stevens

INVESTMENT REAL ESTATE SERVICES

900 SW 5th Avenue · 17th Floor · Portland, OR 97204 503.223.3171 · norris-stevens.com