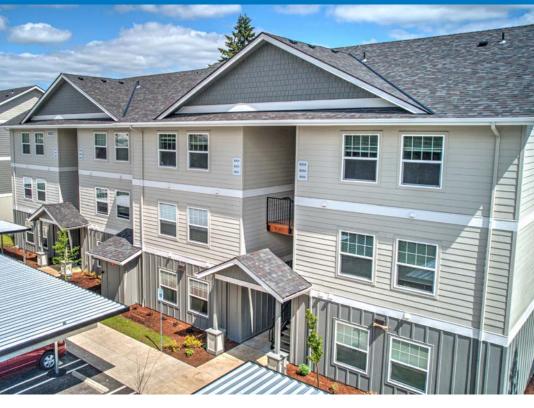

## **CLEVELAND CROSSING**

1430 E Cleveland St | Woodburn, OR 97071

#### **PROPERTY OVERVIEW**

Number of units: 42

Floor plans: 2 Bedroom / 2 Bathroom

Average unit size: ± 860 SF

Gross building size: ± 36,120 SF

Parking: Carports and & off-street

Year built: 2024

**Sale Price:** \$12,995,000

### **APARTMENT FEATURES**

- Stainless steel appliances
- In-unit washer/dryer
- Air conditioning
- All wood look flooring with quiet floor system
- Vaulted ceiling on 3rd floor units
- Enlarged patios & decks
- Modern open floor concept
- Enhanced natural light with double style windows