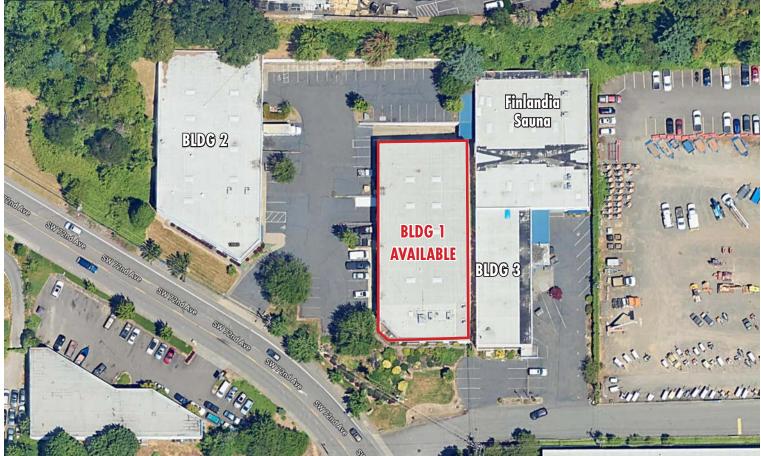

### Building 1 - 13970 SW 72nd Ave

• Warehouse: ± 9,160 SF

Office:  $\pm 5,354$  SF (on two stories)

Total:  $\pm 14,514 SF$ 

Lease rate: \$17,412/Month, NNN

Approx. NNN: \$0.18

(2) Dock doors

• (2) Grade level doors