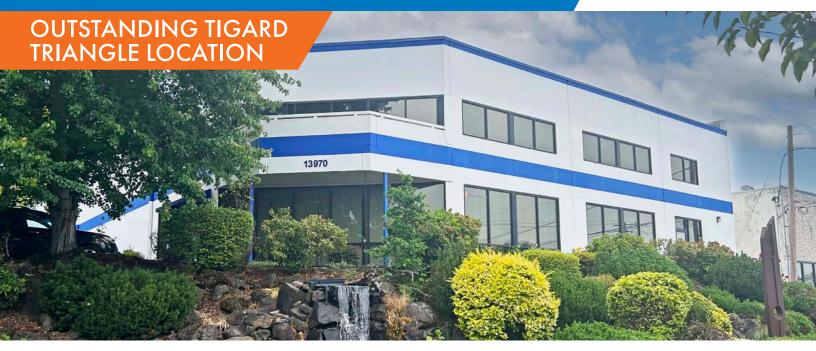

# FINLANDIA BUSINESS PARK

13950-14010 SW 72nd Ave | Tigard, OR 97224

### INDUSTRIAL SPACE FOR LEASE

#### **FEATURES**

- Insulated ceiling and walls
- Fire sprinkler system
- Excellent location, one minute to I-5 and Highway 217,
  5 minutes from I-205
- Easy access for 52' trucks and trailers
- Abundant parking for cars and trailers
- Professional look with waterfall feature