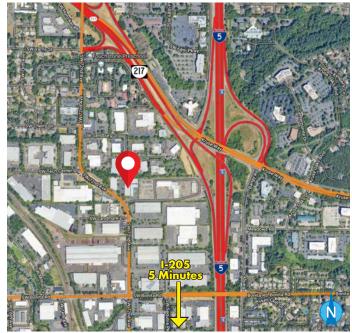

#### **FEATURES**

- Insulated ceiling and walls
- Fire sprinkler system
- Excellent location, one minute to I-5 and Highway 217,
  5 minutes from I-205
- Easy access for 52' trucks and trailers
- Abundant parking for cars and trailers
- Professional look with waterfall feature