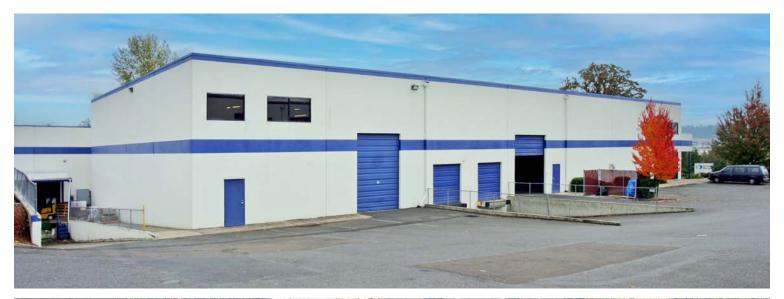

### Building 1 - 13970 SW 72nd Ave

• Warehouse: ± 9,160 SF

Office:  $\pm 5,354$  SF (on two stories)

Total:  $\pm 14,514 SF$ 

Lease rate: \$17,412/Month, NNN

Approx. NNN: \$0.18

(2) Dock doors

• (2) Grade level doors

### PROPERTY PHOTOS

For more information or a property tour, please contact:

**SCOTT FINNEY, SIOR** 503.225.8431

TCN WORLDWIDE REAL ESTATE SERVICES

ScottF@norris-stevens.com

AMO

NICK CHESSAR 503.225.8469 NickC@norris-stevens.com