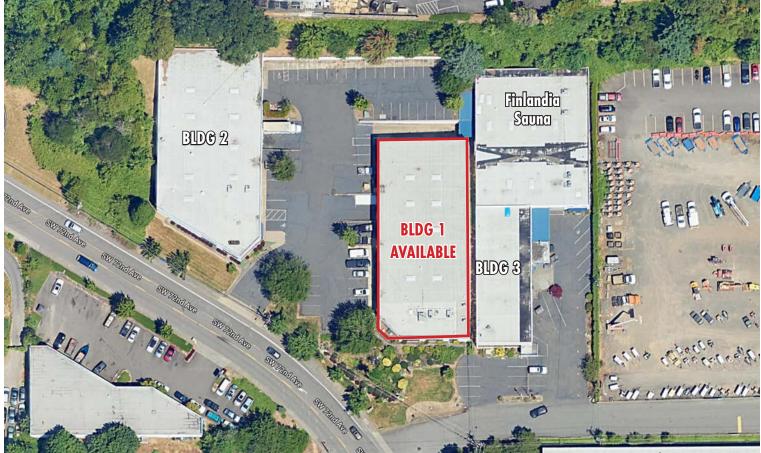

### Building 1 - 13970 SW 72nd Ave

• Warehouse: ± 11,500 SF

Office:  $\pm 5,354$  SF (on two stories)

Total:  $\pm$  16,854 SF

Lease rate: \$19,382/Month, NNN

Approx. NNN: \$0.18

(2) Dock doors

• (2) Grade level doors