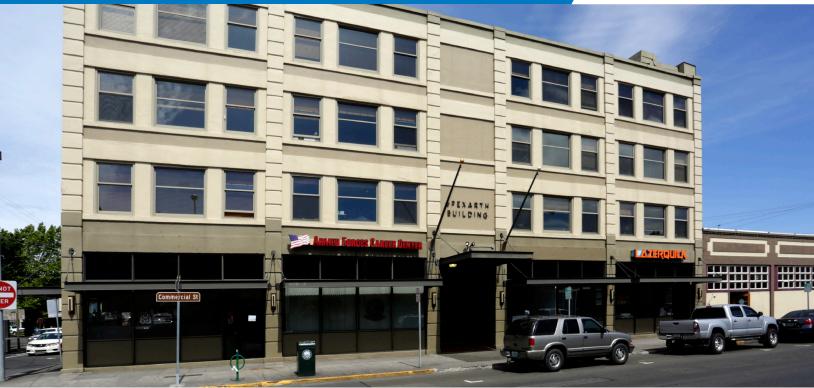

# SPEXARTH BUILDING

818 Commercial Street | Astoria, OR

#### **FEATURES**

- Astoria's premier office building
- Diversified tenant mix
- Vibrant downtown location
- Downtown and river views
- Recent building improvements
- Shared conference room

09.04.2024

For more information or a property tour, please contact: