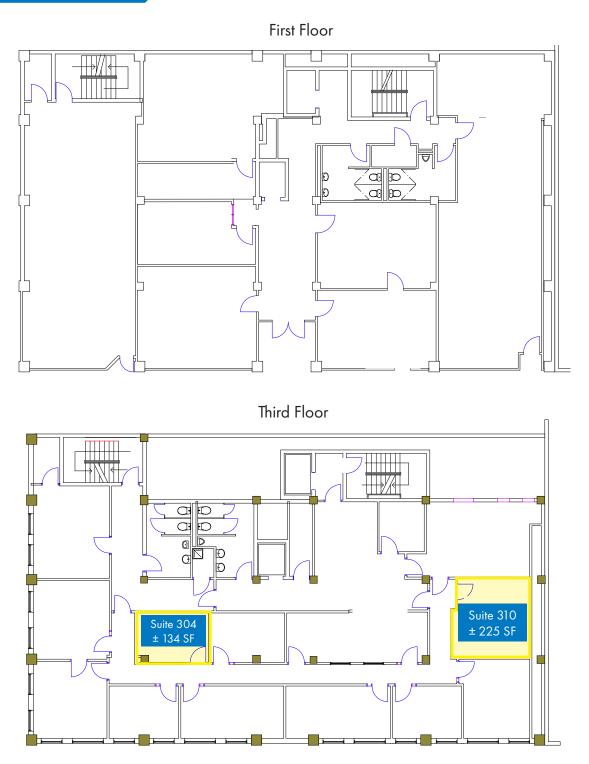

### DETAILS

- Suite 304: ± 134 SF \$300/Mo.
- Suite 310: ± 225 SF \$350/Mo.

### FLOOR PLANS

For more information or a property tour, please contact: