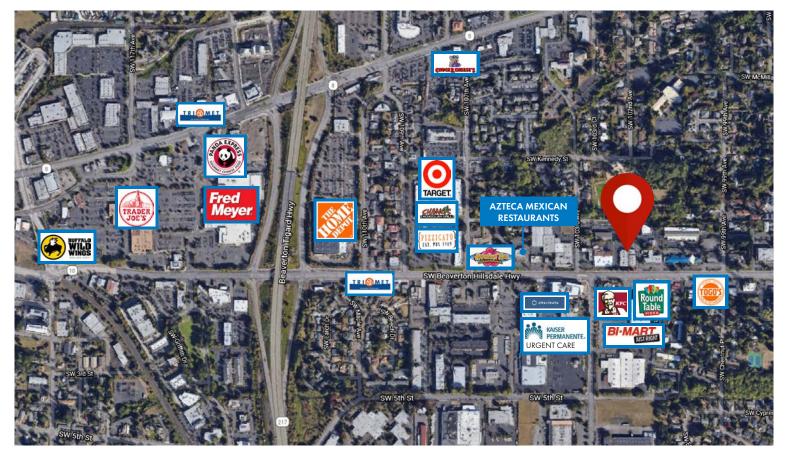

### **FEATURES**

- Storefront signage available •
- Ample on-site parking •
- High ceilings •
- Sight-lines along SW Beaverton-Hillsdale Hwy with traffic • counts of ± 31,212 VPD
- Easy access to Hwy 217 close to Beaverton Town • Center
- Across the street from Kaiser Permanente Urgent Care Facility, KFC, and Bi-Mart