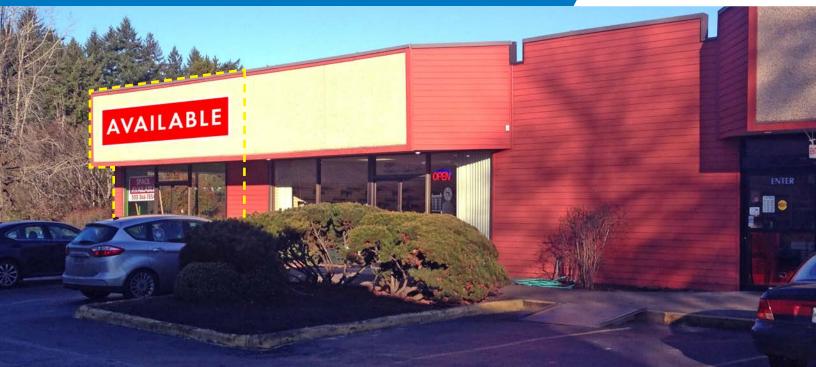

### **RETAIL SPACE AVAILABLE FOR LEASE**

### DETAILS

- Lease rate: Call for details, NNN •
- Retail area: ± 2,100 SF •
- Loading dock with roll-up door •
- Two window lines for natural light

### **FEATURES**

- Storefront signage available •
- Ample on-site parking •
- High ceilings •
- Sight-lines along SW Beaverton-Hillsdale Hwy with traffic • counts of ± 31,212 VPD
- Easy access to Hwy 217 close to Beaverton Town • Center
- Across the street from Kaiser Permanente Urgent Care Facility, KFC, and Bi-Mart