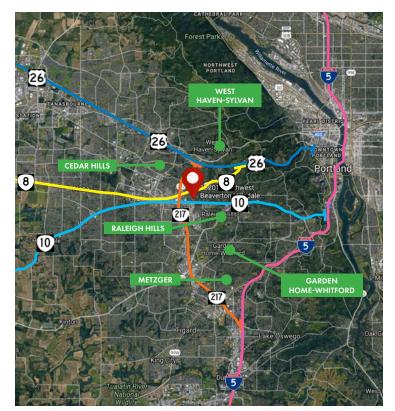

### **FEATURES**

- Storefront signage available •
- Ample on-site parking •
- High ceilings •
- Sight-lines along SW Beaverton-Hillsdale Hwy with traffic • counts of ± 31,212 VPD
- Easy access to Hwy 217 close to Beaverton Town • Center
- Across the street from Kaiser Permanente Urgent Care Facility, KFC, and Bi-Mart