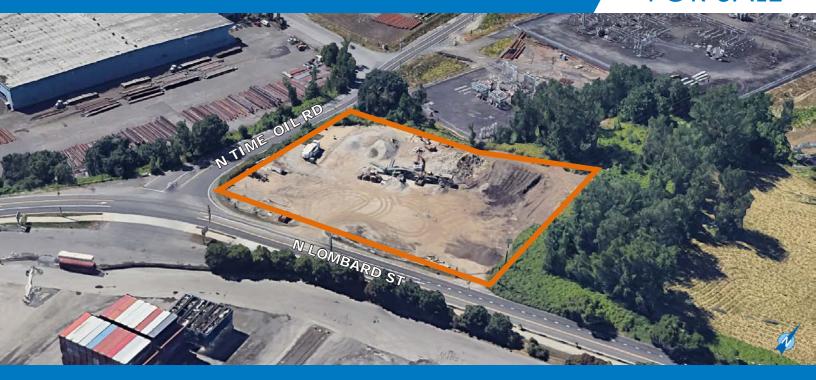

### **LAND FOR SALE**

#### **DETAILS**

• Land area: ± 2.30 AC (100,188 SF)

• Price: \$1,500,000

Zoning: Heavy Industrial (I-H)

#### **FEATURES**

• 2.1 miles from the St. Johns Bridge

Flat and graveled

07.18.2024

For more information or a property tour, please contact: