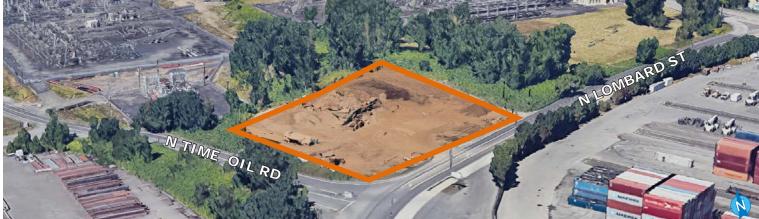

# **HEAVY INDUSTRIAL LAND**

12299 N Lombard St | Portland, OR 97203

#### **DETAILS**

• Land area: ± 2.30 AC (100,188 SF)

• Price: \$1,500,000

Zoning: Heavy Industrial (I-H)

#### **FEATURES**

• 2.1 miles from the St. Johns Bridge

Flat and graveled

07.18.2024

For more information or a property tour, please contact: