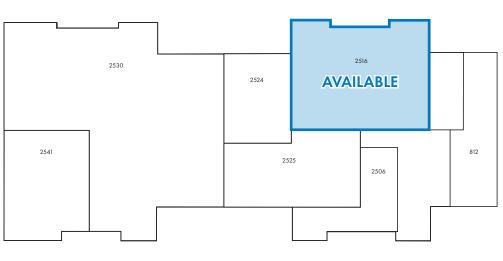

### FLOOR PLANS

#### **SUITE 2516**

For more information or a property tour, please contact:

#### **DETAILS**

Suite 2516:

± 7,704 SF

\$1.36 \$0.90 PSF/Mo., NNN\*

\*One month base rent abated for three or five year deal. All reasonable offers shall be considered.